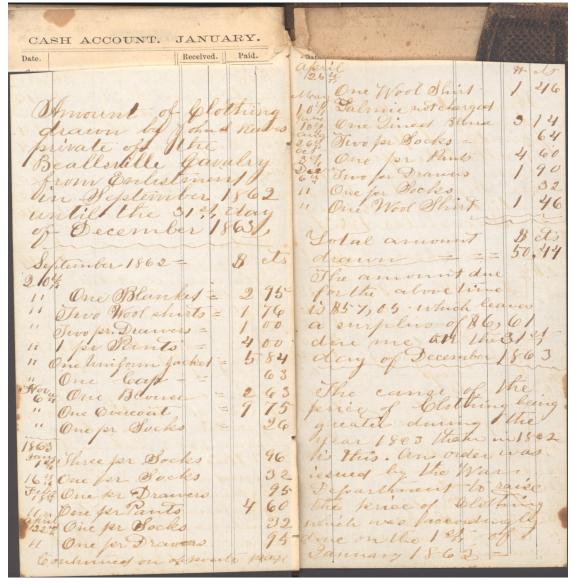

|                     |  |     | 1   |
|       |           |    |     |             |                     |  |     | 13  |
|       |           |    |     |             | X I E I S           |  |     |     |
|       |           |    |     |             |                     |  |     |     |
|       |           |    |     | *           |                     |  |     | gal |
|       |           |    |     | 38          | LALL VA             |  |     |     |
|       |           |    |     |             | Land Ca             |  | 100 | 13  |
|       |           |    |     | District in |                     |  | 1   |     |
|       |           |    |     | 150         | N. Carlotte         |  |     |     |
|       |           |    |     |             |                     |  |     |     |



Amount of Clothing drawn by John S. Reeves private of the Beallsville Cavalry from Enlistment in September 1862 until the 31st day of December 1863

| September | 1862               | \$ | cts |
|-----------|--------------------|----|-----|
| 20th      | One Blanket        | 2  | 95  |
| "         | Two Wool shirts    | 1  | 76  |
| "         | Two pr. Drawers    | 1  | 00  |
| "         | 1 pr Pants         | 4  | 00  |
| "         | One Uniform Jacket | 5  | 84  |
| "         | One Cap            |    | 63  |
| Nov 6th   | One Blouse         | 2  | 63  |
| "         | One Overcoat       | 9  | 75  |
| "         | One pr Socks       |    | 26  |
| 1863      |                    |    |     |
| Jan 1st   | Three pr Socks     |    | 96  |
| 16th      | One pr Socks       |    | 32  |
| Feb