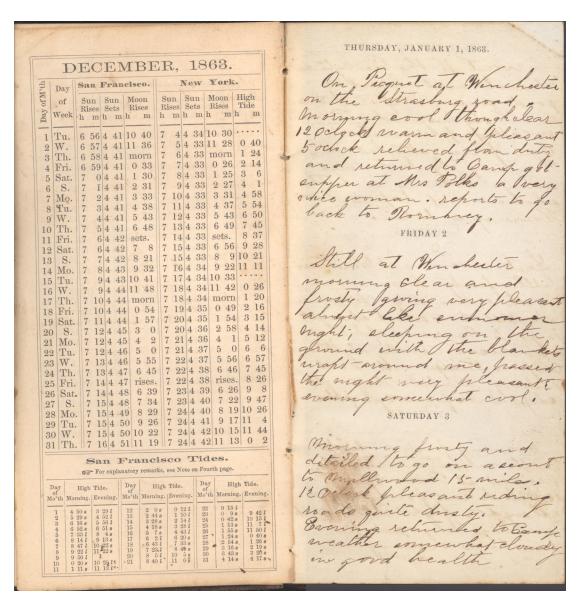

### JANUARY, 1863.

| Day of M'th | Day   | S | an   | F      | ran | cis | eo.  |        |      | N  | ew  | Y   | orl  | £. |     |
|-------------|-------|---|------|--------|-----|-----|------|--------|------|----|-----|-----|------|----|-----|
| of IV       | of    |   | un   |        | un  |     | on   |        | un   |    | un  |     | on   | Hi |     |
| ay          | Week  |   | ises |        | ets | -   | ets  |        | ises |    | ets |     | ets  | Ti |     |
| D           | - CCI | h | m    | h<br>_ | m   | h   | m    | h<br>_ | m    | h  | m   | h   | m    | h  | m   |
| 1           | Th.   | 7 | 16   | 4      | 51  | 4   | 26   | 7      | 25   | 4  | 43  | 4   | 27   | 5  | 26  |
| 2           | Fri.  | 7 | 16   | 4      | 52  | 5   | 19   | 7      | 25   | 4  | 44  | 5   | 21   | 6  | 15  |
| 3           | Sat.  | 7 | 16   | 4      | 53  | 6   | 7    | 7      | 25   | 4  | 45  | 6   | 9    | 7  | 4   |
| 4           | S.    | 7 | 16   | 4      | 54  | 6   | 51   | 7      | 25   | 4  | 46  | 6   | 52   | 7  | 49  |
| 5           | Mo.   | 7 | 16   | 4      | 56  | ris | ses. | 7      | 25   | 4  | 47  | ris | ses. | 8  | 30  |
| 6           | Tu.   | 7 | 16   | 4      | 57  | 6   | 46   | 7      | 25   | 4  | 48  | 6   | 34   | 9  | 8   |
| 7           | W.    | 7 | 16   | 4      | 57  | 7   | 44   | 7      | 25   | 4  | 49  | 7   | 34   | 9  | 47  |
| 8           | Th.   | 7 | 16   | 4      | 58  | 8   | 44   | 7      | 24   | 4  | 50  | 8   | 34   | 10 | 26  |
| 9           | Fri.  | 7 | 16   | 4      | 59  | 9   | 42   | 7      | 24   | 4  | 51  | 9   | 34   | 11 | 4   |
| 10          | Sat.  | 7 | 15   | 5      | 0   | 10  | 44   | 7      | 24   | 4  | 52  | 10  | 38   | 11 | 44  |
| 11          | S.    | 7 | 15   | 5      | 1   | 11  | 45   | 7      | 24   | 4  | 53  | 11  | 41   | 0  | 5   |
| 12          | Mo.   | 7 | 15   | 5      | 2   | m   | orn  | 7      | 24   | 4  | 54  | m   | orn  | 0  | 50  |
| 13          | Tu.   | 7 | 15   | 5      | 3   | 0   | 50   | 7      | 23   | 4  | 55  | 0   | 48   | 1  | 42  |
| 14          | W.    | 7 | 15   | 5      | 4   | 1   | 58   | 7      | 23   | 4  | 56  | 1   | 57   | 2  | 43  |
| 15          | Th.   | 7 | 14   | 5      | 5   | 3   | 6    | 7      | 22   | 4  | 57  | 3   | 6    | 3  | 51  |
| 16          | Fri.  | 7 | 14   | 5      | 6   | 4   | 12   | 7      | 22   | 4  | 58  | 4   | 14   | 5  | 1   |
| 17          | Sat.  | 7 | 14   | 5      | 7   | 5   | 15   | 7      | 21   | 5  | 0   | 5   | 17   | 6  | 9   |
| 18          | S.    | 7 | 14   | 5      | 8   | 6   | 12   | 7      | 21   | 5  | 1   | 6   | 13   | 7  | 12  |
| 19          | Mo.   | 7 | 13   | 5      | 10  | se  | ts.  | 7      | 20   | 5  | 2   | se  | ts.  | 8  | 7   |
| 20          | Tu.   | 7 | 13   | 5      | 11  | 6   | 54   | 7      | 20   | 5  | 3   | 6   | 43   | 8  | 56  |
| 21          | W.    | 7 | 12   | 5      | 12  | 8   | 5    | 7      | 19   | 5  | 4   | 7   | 56   | 9  | 43  |
| 22          | Th.   | 7 | 12   | 5      | 13  | 9   | 13   | 7      | 19   | 5  | 6   | 9   | 6    | 10 | 29  |
| 23          | Fri.  | 7 | 11   | 5      | 13  | 10  | 18   | 7      | 18   | 5  | 7   | 10  | 13   | 11 | 13  |
| 24          | Sat.  | 7 | 11   | 5      | 14  | 11  | 21   | 7      | 17   | 5  | 8   | 11  | 18   | 11 | 56  |
| 25          | S.    | 7 | 10   | 5      | 16  | m   | orn  | 7      | 17   | 5  | 9   | me  | orn  | 0  | 18  |
| 26          | Mo.   | 7 | 10   | 5      | 17  | 0   | 22   | 7      | 16   | 5  | 10  | 0   | 21   | 1  | . 7 |
| 27          | Tu.   | 7 | 9    | 5      | 18  | 1   | 21   | 7      | 15   | -5 | 11  | -1  | 21   | 2  | 0   |
| 28          | W.    | 7 | 8    | 5      | 19  | 2   | 18   | 7      | 14   |    | 12  | 2   | 19   | 2  | 57  |
| 29          | Th.   | 7 | 7    | 5      | 20  | 3   | 12   | 7      | 13   |    | 14  | 3   | 14   | 3  | 56  |
| 30          | Fri.  | 7 | 6    | 5      | 21  | 4   | 3    | 7      | 12   |    | 15  | 4   | 5    | 4  | 53  |
| 31          | Sat.  | 7 | 5    | 5      | 23  | 4   | 49   | 7      | 11   | 5  | 16  | 4   | 50   | 5  | 47  |
| =           |       |   |      |        |     |     |      |        |      |    |     |     |      |    |     |

#### San Francisco Tides.

83 For explanatory remarks, see Note on Fourth page.

| Day      | High             | Tide.                | Day      | High             | Tide.            | Day      | High             | Tide.             |
|----------|------------------|----------------------|----------|------------------|------------------|----------|------------------|-------------------|
|          | Morning.         | Evening.             |          | Morning.         | Evening.         |          | Morning.         | Evening.          |
| 1        | 8 37 1           | 11 31 8              | 12       | 4 48 7           | 5 59 8           | 22       | 2 28 8           | 2 41              |
| 2 3      | 9 6 1 0 6 8      | 9 46 7*              | 13<br>14 | 5 33 l<br>6 18 l | 7 18 s<br>8 32 s | 23<br>24 | 2 58 s<br>3 30 l | 3 2 l<br>4 20 s   |
| 5        | 0 44 8           | 10 21 l*<br>11 17 l* | 15<br>16 | 7 6 l<br>8 4 l   | 9 58 8           | 25<br>26 | 4 9 l<br>4 56 l  | 5 35 8<br>6 56 8  |
| 6 7      | 1 51 s<br>2 15 s | 0 1 l<br>0 52 l      | 17<br>18 | 9 1 1 9 59 1     | 11 57 8          | 27<br>28 | 5 34 l<br>6 20 l | 8.0s<br>914s      |
| 8 9      | 2 42 8 3 8 8     | 1 39 l<br>2 33 l     | 19 20    | 0 49 s<br>1 18 s | 11 15 7*         | 29       | 7 1 l<br>7 54 l  | 10 1 s<br>10 52 s |
| 10<br>11 | 3 29 8<br>4 11 l | 3 29 8<br>4 37 8     | 21       | 1 59 8           | 1 97             | 31       | 8 41 7           | 11 29 8           |