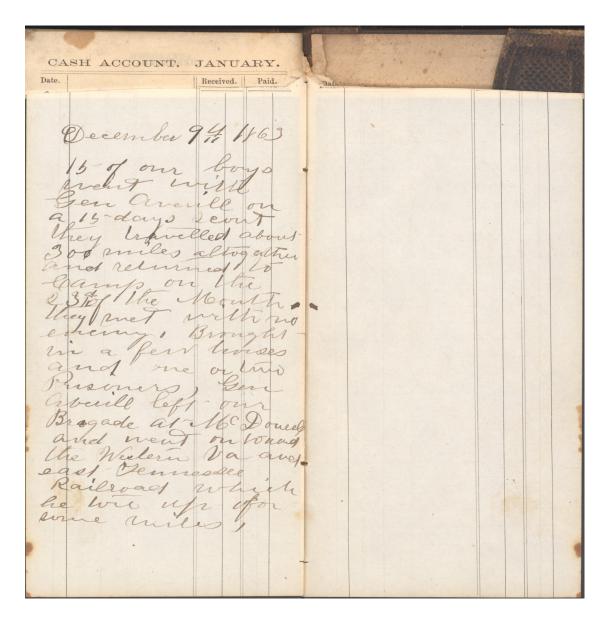

|      |           |       |       |        |       |  |
|      |           |       |       |        | - 174 |  |
|      |           |       |       |        |       |  |
|      |           |       |       |        |       |  |
|      |           |       |       |        |       |  |
|      |           |       |       | 787    |       |  |
|      |           |       |       |        |       |  |
|      |           |       |       |        |       |  |
|      |           |       |       |        |       |  |
|      |           |       | 0     |        |       |  |
|      |           |       |       |        |       |  |
|      |           |       |       | 1 to 1 |       |  |
|      |           |       |       |        |       |  |
|      |           |       |       |        |       |  |



# December 9th 1863

15 of our boys went with Gen Averill on a 15 days scout they travelled about 300 miles altogether and returned to Camp on the 23d of the Month. they met with no enemy. Brought in a few horses and one or two Prisoners, Gen Averill left our Brigade at McDowell and went on toward the Western Va and east Tennessee Railroad which we tore up for some miles.

| Date. | Received. | Pa | d   | - Data      | Mary and the second |  |     |     |
|-------|-----------|----|-----|-------------|---------------------|--|-----|-----|
|       |           |    |     |             |                     |  |     |     |
|       |           |    |     |             |                     |  |     |     |
|       |           |    |     |             |                     |  |     |     |
|