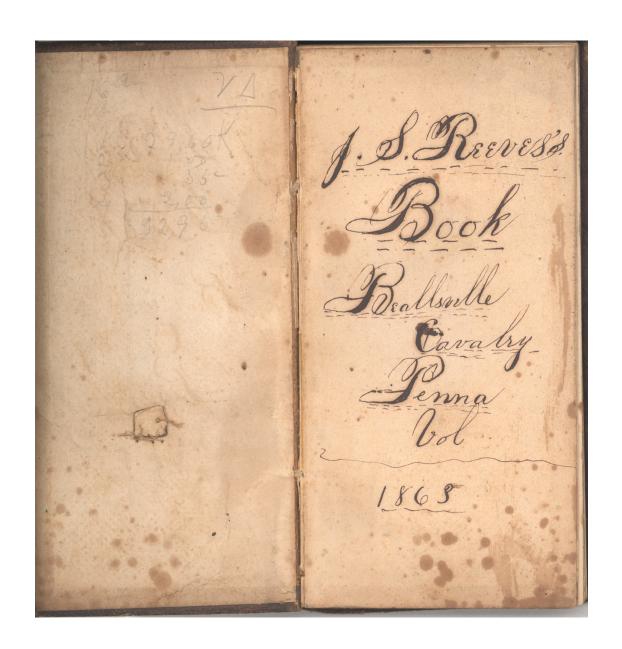

## J. S. Reeves's

Book

Beallsville Cavalry

Penna

Vol

1863

If any thing should happen me I want this sent to

Samuel Reeves Belle Vernon Fayette County Penna